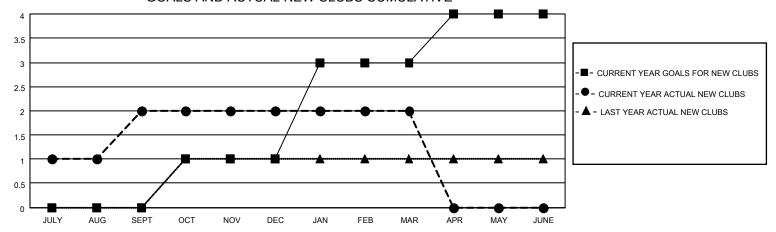

## District 411 A

| Clubs         |               |             |               | Members               |                        |                         |                                                    |  |
|---------------|---------------|-------------|---------------|-----------------------|------------------------|-------------------------|----------------------------------------------------|--|
|               | RESULTS FOR   | R 2020-2021 |               | RESULTS FOR 2020-2021 |                        |                         |                                                    |  |
| QUARTER       | NEW CLUB GOAL | NEW CLUBS   | DROPPED CLUBS | QUARTER MEM           | BER GROWTH NET<br>GOAL | MEMBER GROWTH<br>ACTUAL | DROPPED<br>MEMBERS ACTUAL<br>(including transfers) |  |
| JULY/AUG/SEPT | 0             | 2           | 0             | JULY/AUG/SEPT         | 25                     | 133                     | 63                                                 |  |
| OCT/NOV/DEC   | 1             | 0           | 0             | OCT/NOV/DEC           | 70                     | 115                     | 93                                                 |  |
| JAN/FEB/MAR   | 2             | 0           | 0             | JAN/FEB/MAR           | 70                     | 12                      | 14                                                 |  |
| APR/MAY/JUNE  | 1             | 0           | 0             | APR/MAY/JUNE          | 50                     | 0                       | 0                                                  |  |

### GOALS AND ACTUAL NEW CLUBS CUMULATIVE