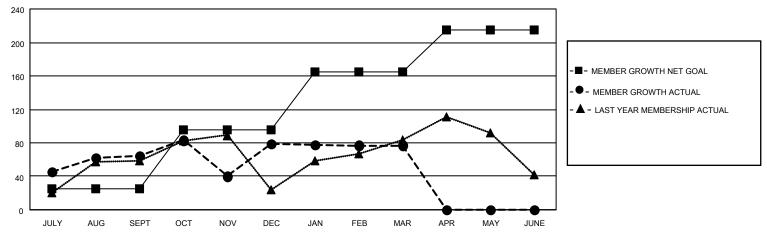

## District 411 A

| Clubs         |               |             |               | Members               |                        |                         |                                                    |  |
|---------------|---------------|-------------|---------------|-----------------------|------------------------|-------------------------|----------------------------------------------------|--|
|               | RESULTS FOR   | R 2020-2021 |               | RESULTS FOR 2020-2021 |                        |                         |                                                    |  |
| QUARTER       | NEW CLUB GOAL | NEW CLUBS   | DROPPED CLUBS | QUARTER MEM           | BER GROWTH NET<br>GOAL | MEMBER GROWTH<br>ACTUAL | DROPPED<br>MEMBERS ACTUAL<br>(including transfers) |  |
| JULY/AUG/SEPT | 0             | 2           | 0             | JULY/AUG/SEPT         | 25                     | 133                     | 63                                                 |  |
| OCT/NOV/DEC   | 1             | 0           | 0             | OCT/NOV/DEC           | 70                     | 115                     | 93                                                 |  |
| JAN/FEB/MAR   | 2             | 0           | 0             | JAN/FEB/MAR           | 70                     | 12                      | 14                                                 |  |
| APR/MAY/JUNE  | 1             | 0           | 0             | APR/MAY/JUNE          | 50                     | 0                       | 0                                                  |  |

### GOALS AND ACTUAL MEMBERS CUMULATIVE

| DROPPED CLUBS: 0 |     | 36 CLUBS OF 65 ADDED 1 OR MORE<br>NEW MEMBERS | GENDER DISTRIBUTION  MALE 978 (60.97%)  FEMALE 626 (39.03%) |                                         |     |
|------------------|-----|-----------------------------------------------|-------------------------------------------------------------|-----------------------------------------|-----|
| DROPPED MEMBERS  |     |                                               | PEWALE                                                      | 020 (39.03%)                            |     |
| DECEASED         | 15  | CLICK HERE FOR CUMULATIVE                     | TOTAL FAMILY UNIT MEMBERS                                   |                                         | 340 |
| CLUB CANCELLED   | 0   | MEMBERSHIP DATA                               |                                                             | 2 2 2 2 2 2 2 2 2 2 2 2 2 2 2 2 2 2 2 2 | 105 |
| OTHER 155        |     |                                               | FAMILY MEMBERS PAYING HALF DUES                             |                                         | 185 |
| TOTAL            | 170 |                                               |                                                             |                                         |     |